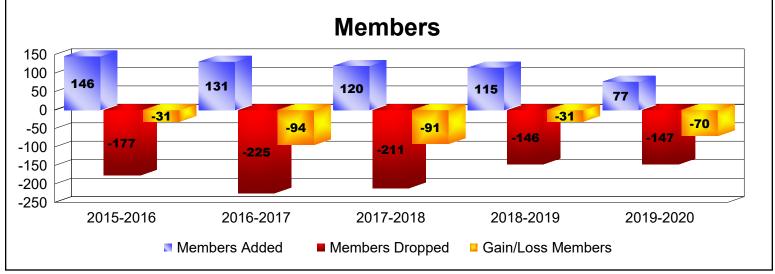

District 1 M As of June 2020 Cumulative

| Year      | New<br>Clubs | Dropped<br>Clubs | Gain/<br>Loss<br>Clubs | New<br>Members | Charter<br>Members | Reinstate<br>Members | Transfer<br>Members | Total<br>Member<br>Added | Total<br>Members<br>Dropped | Gain/<br>Loss<br>Members |
|-----------|--------------|------------------|------------------------|----------------|--------------------|----------------------|---------------------|--------------------------|-----------------------------|--------------------------|
| 2015-2016 | 0            | -2               | -2                     | 139            | 0                  | 5                    | 2                   | 146                      | -177                        | -31                      |
| 2016-2017 | 0            | -3               | -3                     | 110            | 1                  | 19                   | 1                   | 131                      | -225                        | -94                      |
| 2017-2018 | 0            | -4               | -4                     | 96             | 4                  | 12                   | 8                   | 120                      | -211                        | -91                      |
| 2018-2019 | 0            | 0                | 0                      | 113            | 0                  | 1                    | 1                   | 115                      | -146                        | -31                      |
| 2019-2020 | 0            | -1               | -1                     | 69             | 1                  | 2                    | 5                   | 77                       | -147                        | -70                      |
| Average   | 0            | -2               | -2                     | 105            | 1                  | 8                    | 3                   | 118                      | -181                        | -63                      |