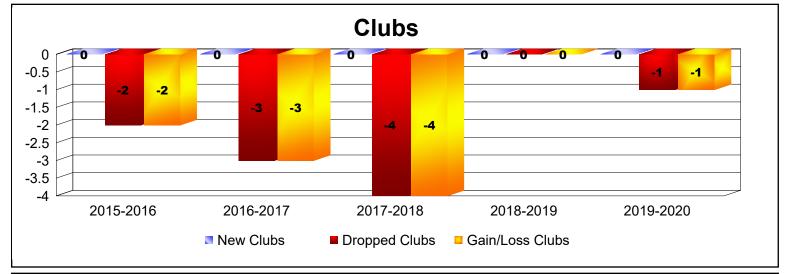

District 1 M As of June 2020 Cumulative

| Year      | New<br>Clubs | Dropped<br>Clubs | Gain/<br>Loss<br>Clubs | New<br>Members | Charter<br>Members | Reinstate<br>Members | Transfer<br>Members | Total<br>Member<br>Added | Total<br>Members<br>Dropped | Gain/<br>Loss<br>Members |
|-----------|--------------|------------------|------------------------|----------------|--------------------|----------------------|---------------------|--------------------------|-----------------------------|--------------------------|
| 2015-2016 | 0            | -2               | -2                     | 139            | 0                  | 5                    | 2                   | 146                      | -177                        | -31                      |
| 2016-2017 | 0            | -3               | -3                     | 110            | 1                  | 19                   | 1                   | 131                      | -225                        | -94                      |
| 2017-2018 | 0            | -4               | -4                     | 96             | 4                  | 12                   | 8                   | 120                      | -211                        | -91                      |
| 2018-2019 | 0            | 0                | 0                      | 113            | 0                  | 1                    | 1                   | 115                      | -146                        | -31                      |
| 2019-2020 | 0            | -1               | -1                     | 69             | 1                  | 2                    | 5                   | 77                       | -147                        | -70                      |
| Average   | 0            | -2               | -2                     | 105            | 1                  | 8                    | 3                   | 118                      | -181                        | -63                      |